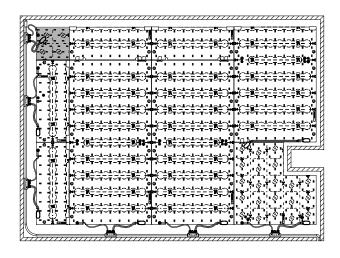

protocol)

This guide covers the following products:

- TILE Tunable White (TNW & DTW)
- TILE Acoustic (TNW & DTW)



Caution: Observe precautions for handling electrostatically sensitive devices.





RoHS



5 Year Limited Warranty: Parts and workmanship

Cooledge Lighting Inc. 110-13551 Commerce Parkway Richmond, BC V6V 2L1 Canada O +1604 273 2665 F +16042732660 T +1 844 455 4448 W cooledgelighting.com Cooledge Lighting reserves the right to change materials or modify the design of its product without notification as part of the company's continuing product improvement program.

#### **INSTALL TILE**



## **CUT TILES**





## INSTALL CUT-OUT TILE IN CORNER



Install with screws and plastic washers (M4 or #8 screw)



Staple inside ovals (Max recommended staple size = 1/2" or 12mm)



# INSTALL CUT-OUT TILE(S)





### **INSTALL T-CABLE AND CUT TO SIZE**







### CUT-OUT TILE- ACCEPTABLE INTERNAL CUT-OUT CONFIGURATIONS (EXAMPLES)







#### STARTER KIT CONTENTS

Cut Tile Reuse Jumper Cable



Insulating Patches (12)



Quick Start Guide





16 AWG (1.3mm²) Cable, 10ft (3m) Length



#### **CUT-OUT KIT CONTENTS**