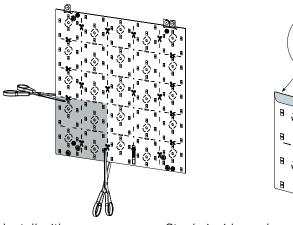

to:

- EXT-0106-R02 TILE Tunable White R3 Installation Manual
- Cooledge Power & Control User Guide (for the appropriate control protocol)

This guide covers the following products:

- TILE Tunable White (TNW & DTW)
- TILE Acoustic (TNW & DTW)



Caution: Observe precautions for handling electrostatically sensitive devices.





RoHS



5 Year Limited Warranty: Parts and workmanship

Cooledge Lighting Inc. 110-13551 Commerce Parkway Richmond, BC V6V 2L1 Canada O +1604 273 2665 F +16042732660 T +1 844 455 4448 W cooledgelighting.com Cooledge Lighting reserves the right to change materials or modify the design of its product without notification as part of the company's continuing product improvement program.

#### **INSTALL TILE**



## **CUT TILES**





## INSTALL CUT-OUT TILE IN CORNER



Install with screws and plastic washers (M4 or #8 screw)



Staple inside ovals (Max recommended staple size = 1/2" or 12mm)



# INSTALL CUT-OUT TILE(S)





### **INSTALL T-CABLE AND CUT TO SIZE**







### CUT-OUT TILE- ACCEPTABLE INTERNAL CUT-OUT CONFIGURATIONS (EXAMPLES)







#### STARTER KIT CONTENTS

Cut Tile Reuse Jumper Cable



Insulating Patches (12)



Quick Start Guide





16 AWG (1.3mm²) Cable, 10ft (3m) Length



#### **CUT-OUT KIT CONTENTS**