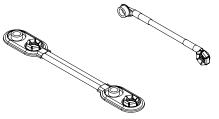

#### STARTER KIT CONTENTS

Cut Tile Reuse Jumper Cable

Insulating Patches (12)

Quick Start Guide

16 AWG (1.3mm²) Cable, 10ft (3m) Length