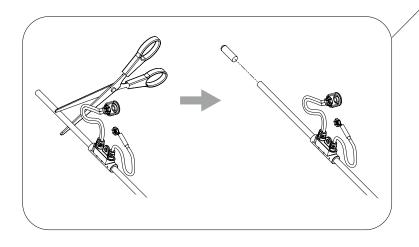

e (TNW & DTW)
- TILE Acoustic (TNW & DTW)



Caution: Observe precautions for handling electrostatically sensitive devices.





RoHS



5 Year Limited Warranty: Parts and workmanship

Cooledge Lighting Inc. 110-13551 Commerce Parkway Richmond, BC V6V 2L1 Canada O +1604 273 2665 F +16042732660 T +1 844 455 4448 W cooledgelighting.com Cooledge Lighting reserves the right to change materials or modify the design of its product without notification as part of the company's continuing product improvement program.

#### **INSTALL TILE**



## **CUT TILES**





## INSTALL CUT-OUT TILE IN CORNER



Install with screws and plastic washers (M4 or #8 screw)



Staple inside ovals (Max recommended staple size = 1/2" or 12mm)



# INSTALL CUT-OUT TILE(S)





### **INSTALL T-CABLE AND CUT TO SIZE**







### CUT-OUT TILE- ACCEPTABLE INTERNAL CUT-OUT CONFIGURATIONS (EXAMPLES)







#### STARTER KIT CONTENTS

Cut Tile Reuse Jumper Cable



Insulating Patches (12)



Quick Start Guide





16 AWG (1.3mm²) Cable, 10ft (3m) Length



#### **CUT-OUT KIT CONTENTS**