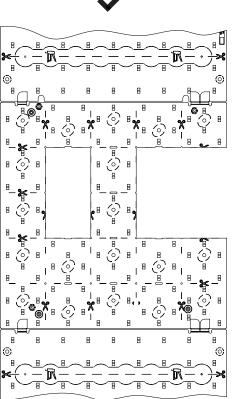

# INSTALL CUT-OUT TILE(S)

### CUT-OUT TILE- ACCEPTABLE INTERNAL CUT-OUT CONFIGURATIONS (EXAMPLES)