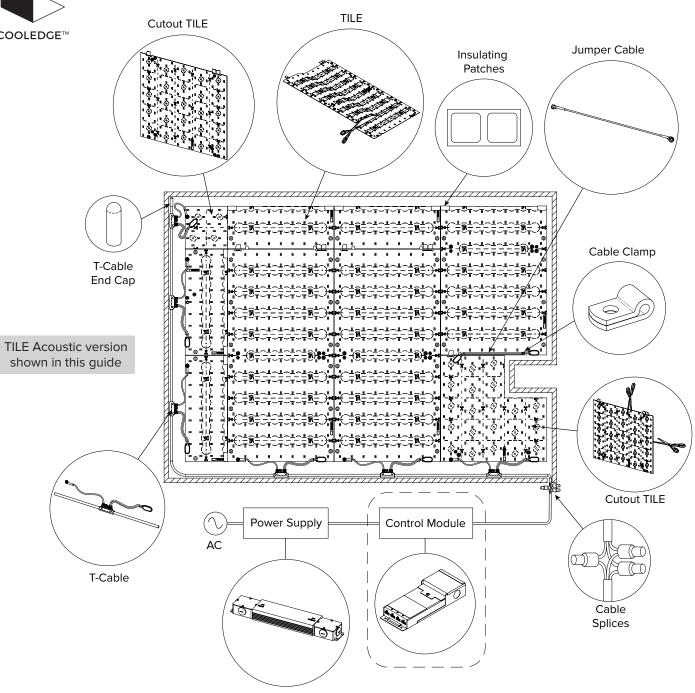

#### STARTER KIT CONTENTS

Cut Tile Reuse Jumper Cable

Insulating Patches (12)

Quick Start Guide

16 AWG (1.3mm²) Cable, 10ft (3m) Length

#### **CUT-OUT KIT CONTENTS**