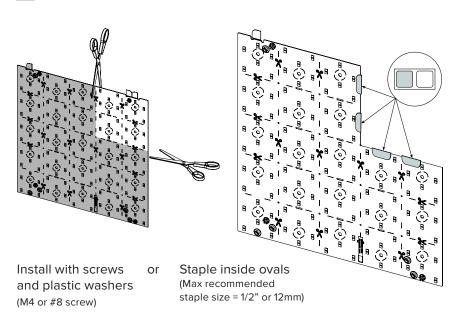

## INSTALL CUT-OUT TILE IN CORNER

Install with screws and plastic washers (M4 or #8 screw)

Staple inside ovals (Max recommended staple size = 1/2" or 12mm)