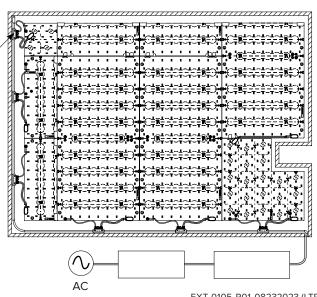

(TNW & DTW)
- TILE Acoustic (TNW & DTW)



Caution: Observe precautions for handling electrostatically sensitive devices.





RoHS



5 Year Limited Warranty: Parts and workmanship

Cooledge Lighting Inc. 110-13551 Commerce Parkway Richmond, BC V6V 2L1 Canada O +1604 273 2665 F +16042732660 T +1 844 455 4448 W cooledgelighting.com Cooledge Lighting reserves the right to change materials or modify the design of its product without notification as part of the company's continuing product improvement program.

#### **INSTALL TILE**



## **CUT TILES**





## INSTALL CUT-OUT TILE IN CORNER



Install with screws and plastic washers (M4 or #8 screw)



Staple inside ovals (Max recommended staple size = 1/2" or 12mm)



# INSTALL CUT-OUT TILE(S)





### **INSTALL T-CABLE AND CUT TO SIZE**







### CUT-OUT TILE- ACCEPTABLE INTERNAL CUT-OUT CONFIGURATIONS (EXAMPLES)







#### STARTER KIT CONTENTS

Cut Tile Reuse Jumper Cable



Insulating Patches (12)



Quick Start Guide





16 AWG (1.3mm²) Cable, 10ft (3m) Length



#### **CUT-OUT KIT CONTENTS**