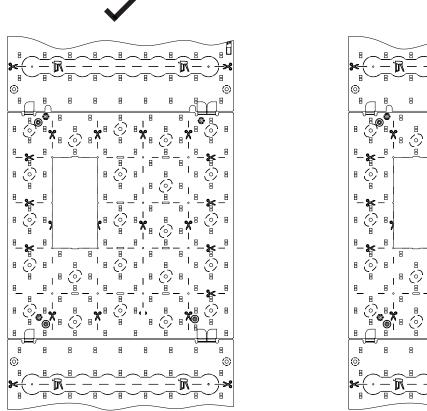

# INSTALL CUT-OUT TILE(S)

### CUT-OUT TILE- ACCEPTABLE INTERNAL CUT-OUT CONFIGURATIONS (EXAMPLES)