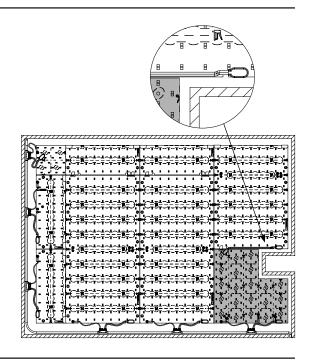

# INSTALL CUT-OUT TILE(S)

### CUT-OUT TILE- ACCEPTABLE INTERNAL CUT-OUT CONFIGURATIONS (EXAMPLES)