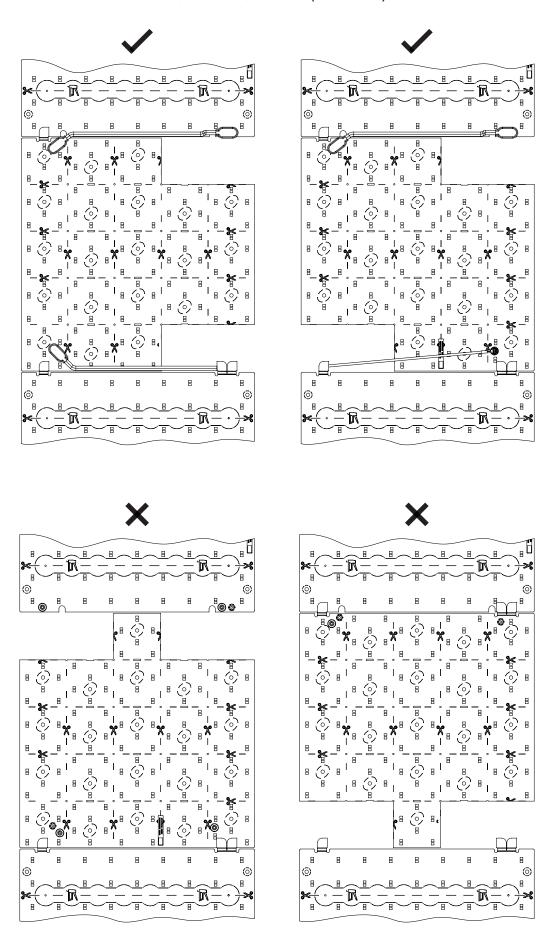

ing electrostatically sensitive devices.





RoHS



5 Year Limited Warranty: Parts and workmanship

Cooledge Lighting Inc. 110-13551 Commerce Parkway Richmond, BC V6V 2L1 Canada O +1604 273 2665 F +16042732660 T +1 844 455 4448 W cooledgelighting.com Cooledge Lighting reserves the right to change materials or modify the design of its product without notification as part of the company's continuing product improvement program.

#### **INSTALL TILE**



## **CUT TILES**





## INSTALL CUT-OUT TILE IN CORNER



Install with screws and plastic washers (M4 or #8 screw)



Staple inside ovals (Max recommended staple size = 1/2" or 12mm)



# INSTALL CUT-OUT TILE(S)





### **INSTALL T-CABLE AND CUT TO SIZE**







### CUT-OUT TILE- ACCEPTABLE INTERNAL CUT-OUT CONFIGURATIONS (EXAMPLES)







#### STARTER KIT CONTENTS

Cut Tile Reuse Jumper Cable



Insulating Patches (12)



Quick Start Guide





16 AWG (1.3mm²) Cable, 10ft (3m) Length



#### **CUT-OUT KIT CONTENTS**