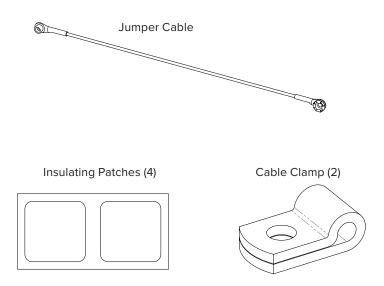

#### **CUT-OUT KIT CONTENTS**

#### STARTER KIT CONTENTS

Cut Tile Reuse Jumper Cable

Insulating Patches (12)

Quick Start Guide

16 AWG (1.3mm²) Cable, 10ft (3m) Length