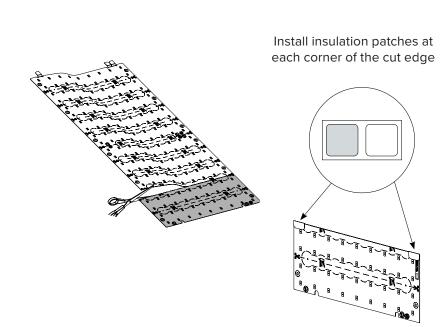

or detailed instructions, please refer to:

- EXT-0106-R02 TILE Tunable White R3 Installation Manual
- Cooledge Power & Control User Guide (for the appropriate control protocol)

This guide covers the following products:

- TILE Tunable White (TNW & DTW)
- TILE Acoustic (TNW & DTW)



Caution: Observe precautions for handling electrostatically sensitive devices.





RoHS



5 Year Limited Warranty: Parts and workmanship

Cooledge Lighting Inc. 110-13551 Commerce Parkway Richmond, BC V6V 2L1 Canada O +1604 273 2665 F +16042732660 T +1 844 455 4448 W cooledgelighting.com Cooledge Lighting reserves the right to change materials or modify the design of its product without notification as part of the company's continuing product improvement program.

#### **INSTALL TILE**



## **CUT TILES**





## INSTALL CUT-OUT TILE IN CORNER



Install with screws and plastic washers (M4 or #8 screw)



Staple inside ovals (Max recommended staple size = 1/2" or 12mm)



# INSTALL CUT-OUT TILE(S)





### **INSTALL T-CABLE AND CUT TO SIZE**







### CUT-OUT TILE- ACCEPTABLE INTERNAL CUT-OUT CONFIGURATIONS (EXAMPLES)







#### STARTER KIT CONTENTS

Cut Tile Reuse Jumper Cable



Insulating Patches (12)



Quick Start Guide





16 AWG (1.3mm²) Cable, 10ft (3m) Length



#### **CUT-OUT KIT CONTENTS**