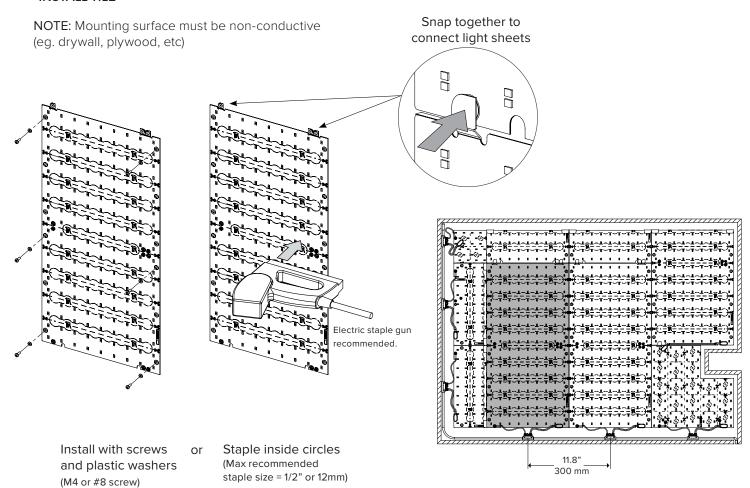

#### **INSTALL TILE**

## INSTALL CUT-OUT TILE IN CORNER

Install with screws and plastic washers (M4 or #8 screw)

Staple inside ovals (Max recommended staple size = 1/2" or 12mm)