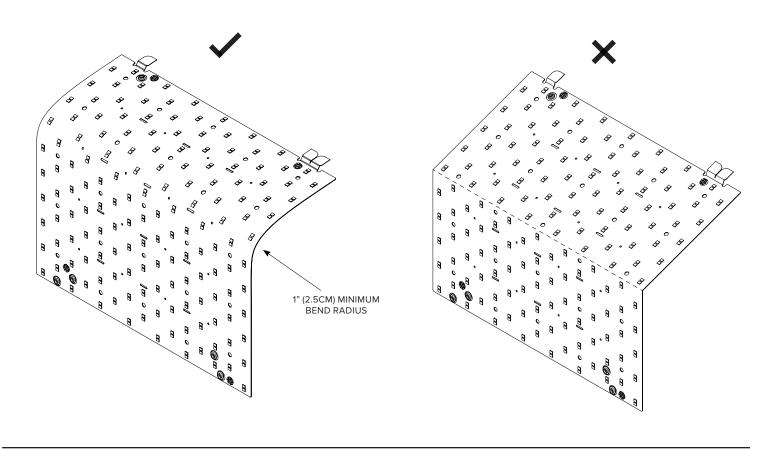

NW & DTW)
- TILE Acoustic (TNW & DTW)



Caution: Observe precautions for handling electrostatically sensitive devices.





RoHS



5 Year Limited Warranty: Parts and workmanship

Cooledge Lighting Inc. 110-13551 Commerce Parkway Richmond, BC V6V 2L1 Canada O +1604 273 2665 F +16042732660 T +1 844 455 4448 W cooledgelighting.com Cooledge Lighting reserves the right to change materials or modify the design of its product without notification as part of the company's continuing product improvement program.

#### **INSTALL TILE**



## **CUT TILES**





## INSTALL CUT-OUT TILE IN CORNER



Install with screws and plastic washers (M4 or #8 screw)



Staple inside ovals (Max recommended staple size = 1/2" or 12mm)



# INSTALL CUT-OUT TILE(S)





### **INSTALL T-CABLE AND CUT TO SIZE**







### CUT-OUT TILE- ACCEPTABLE INTERNAL CUT-OUT CONFIGURATIONS (EXAMPLES)







#### STARTER KIT CONTENTS

Cut Tile Reuse Jumper Cable



Insulating Patches (12)



Quick Start Guide





16 AWG (1.3mm²) Cable, 10ft (3m) Length



#### **CUT-OUT KIT CONTENTS**