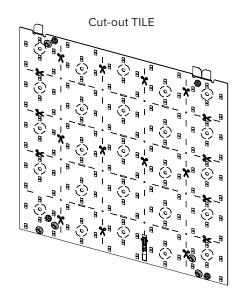

# INSTALL CUT-OUT TILE(S)

## INSTALL CUT-OUT TILE IN CORNER

Install with screws and plastic washers (M4 or #8 screw)

Staple inside ovals (Max recommended staple size = 1/2" or 12mm)